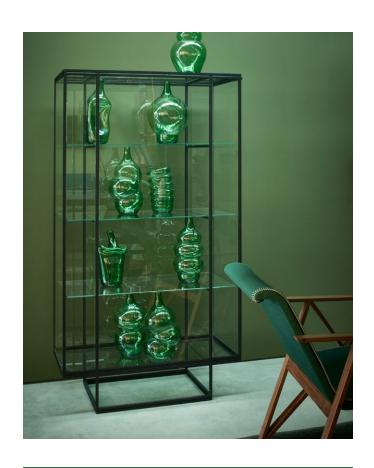

## Material:

The frame is made of solid steel profiles powder coated in black RAL 9005 or taupe RAL 7006. The hardened glass parts are 5 mm thick and available in clear glass or smoked glass. The display case has three glass trays.

The frame is supplied with black screws as standard, available with brass screws on request.

With the design of the Tangled show case, Carolina Wilcke expanded the Tangled series that was introduced in the collection one year earlier. Intriguing and elegant are the 2 doors, that are situated on the side of the show case and close by the use of little magnets. This leaves the front pure and simple, an open view on the treasures that will be presented inside this show case. Also the little door openers match perfectly with this elegant, refined design.