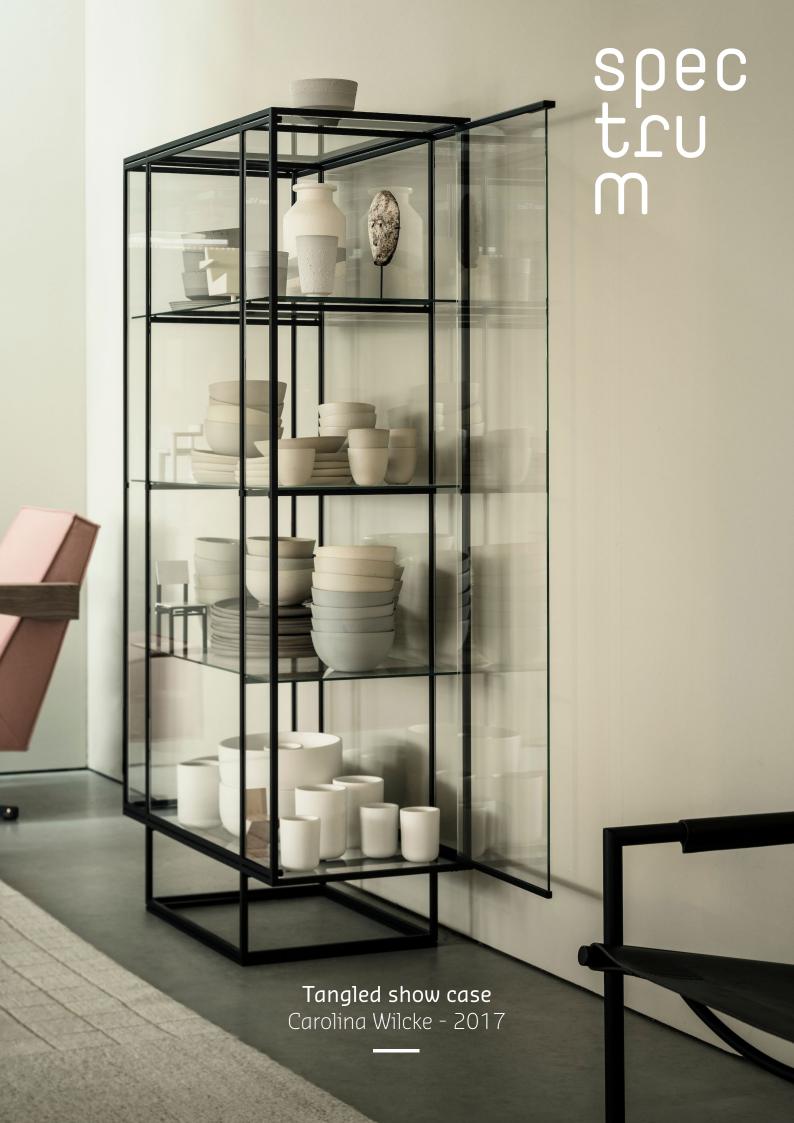

## Tangled show case

## Carolina Wilcke - 2017

**Dimensions**: 86 x 40 x 158 cm WxDxH

## Material:

The frame is made of solid steel profiles powder coated in black RAL 9005 or taupe RAL 7006. The hardened glass parts are 5 mm thick and available in clear glass or smoked glass. The display case has three glass trays.

The frame is supplied with black screws as standard, available with brass screws on request.

With the design of the Tangled show case, Carolina Wilcke expanded the Tangled series that was introduced in the collection one year earlier. Intriguing and elegant are the 2 doors, that are situated on the side of the show case and close by the use of little magnets. This leaves the front pure and simple, an open view on the treasures that will be presented inside this show case. Also the little door openers match perfectly with this elegant, refined design.