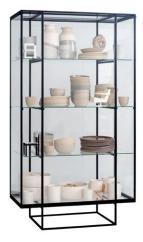

## Material:

The frame is made of solid steel profiles powder coated in black RAL 9005 or taupe RAL 7006. The hardened glass parts are 5 mm thick and available in clear glass or smoked glass. The display case has three glass trays.

The frame is supplied with black screws as standard, available with brass screws on request.

With the design of the Tangled show case, Carolina Wilcke expanded the Tangled series that was introduced in the collection one year earlier. Intriguing and elegant are the 2 doors, that are situated on the side of the show case and close by the use of little magnets. This leaves the front pure and simple, an open view on the treasures that will be presented inside this show case. Also the little door openers match perfectly with this elegant, refined design.